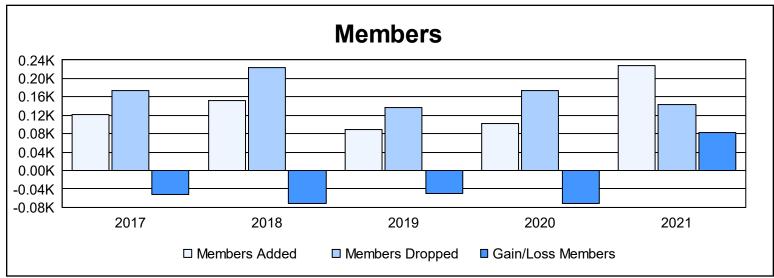

District 27 C2 As of June 2021 Cumulative

| Year      | New<br>Clubs | Dropped<br>Clubs | Gain/<br>Loss<br>Clubs | New<br>Members | Charter<br>Members | Reinstate<br>Members | Transfer<br>Members | Total<br>Member<br>Added | Total<br>Members<br>Dropped | Gain/<br>Loss<br>Members |
|-----------|--------------|------------------|------------------------|----------------|--------------------|----------------------|---------------------|--------------------------|-----------------------------|--------------------------|
| 2016-2017 | 0            | 0                | 0                      | 103            | 1                  | 14                   | 3                   | 121                      | 173                         | -52                      |
| 2017-2018 | 0            | 0                | 0                      | 132            | 1                  | 14                   | 6                   | 153                      | 224                         | -71                      |
| 2018-2019 | 0            | 4                | -4                     | 76             | 2                  | 5                    | 5                   | 88                       | 137                         | -49                      |
| 2019-2020 | 0            | 1                | -1                     | 89             | 0                  | 9                    | 5                   | 103                      | 174                         | -71                      |
| 2020-2021 | 2            | 0                | 2                      | 153            | 65                 | 6                    | 3                   | 227                      | 144                         | 83                       |
| Average   | 0            | 1                | -1                     | 111            | 14                 | 10                   | 4                   | 138                      | 170                         | -32                      |